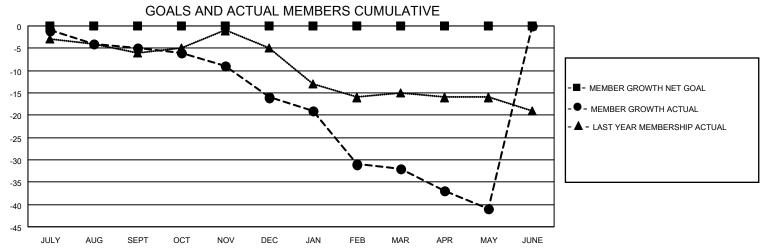

## MONTHLY MEMBERSHIP PROGRESS REPORT

LOCATION UTAH District 28 U Results as of: 5/31/2021

|               | Club          | s           |               | Members               |                        |                         |                                                    |  |
|---------------|---------------|-------------|---------------|-----------------------|------------------------|-------------------------|----------------------------------------------------|--|
|               | RESULTS FOR   | R 2020-2021 |               | RESULTS FOR 2020-2021 |                        |                         |                                                    |  |
| QUARTER       | NEW CLUB GOAL | NEW CLUBS   | DROPPED CLUBS | QUARTER MEM           | BER GROWTH NET<br>GOAL | MEMBER GROWTH<br>ACTUAL | DROPPED<br>MEMBERS ACTUAL<br>(including transfers) |  |
| JULY/AUG/SEPT | 0             | 0           | 0             | JULY/AUG/SEPT         | 0                      | 2                       | 6                                                  |  |
| OCT/NOV/DEC   | 0             | 0           | 0             | OCT/NOV/DEC           | 0                      | 1                       | 12                                                 |  |
| JAN/FEB/MAR   | 0             | 0           | 1             | JAN/FEB/MAR           | 0                      | 7                       | 22                                                 |  |
| APR/MAY/JUNE  | 0             | 0           | 0             | APR/MAY/JUNE          | 0                      | 8                       | 16                                                 |  |